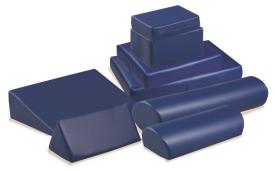

YVFJ, YVFK

YSU5 Kit Kit contains: YVFO, YVFC,

YVFD, YVFJ, YVFB

YSU6 Kit YVFJ, YVFO, YVFV, YVFK

TI-SET Kit YVFQ, YVFJ, TI-15

NEW # YSU4

DEXA Positioning Kit. Includes  $20 \times 20 \times 12$  Bolster block to aid in positioning AP Lumbar spine, a head bolster and an "A" frame splint designed to abduct both legs approximately 15 degrees to hold in full extension at the hips and knees and to lock the feet in a neutral position.