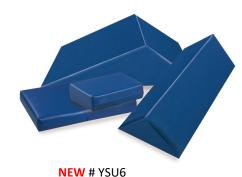

### **NEW Vinyl Covered Kits**

YSU1 Kit Kit contains: YSFB, YVFJ,

YVFG-(2)

YSU2 Kit Kit contains: YVFG, YFVJ-(2)

YSU3 Kit Kit contains: YVFB, YVFD,

**YVFG** 

YSU4 Kit Kit contains: YVFA, YVFB,

YVFC, YVFD, YVFG, YVFH,

YVFJ, YVFK

YSU5 Kit Kit contains: YVFO, YVFC,

YVFD, YVFJ, YVFB

YSU6 Kit YVFJ, YVFO, YVFV, YVFK

TI-SET Kit YVFQ, YVFJ, TI-15

NEW # YSU4

DEXA Positioning Kit. Includes  $20 \times 20 \times 12$  Bolster block to aid in positioning AP Lumbar spine, a head bolster and an "A" frame splint designed to abduct both legs approximately 15 degrees to hold in full extension at the hips and knees and to lock the feet in a neutral position.