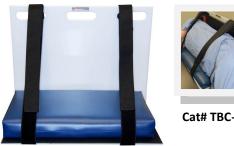

Curved bolster to help with mobile chest x-ray positioning for wheelchair patients.

Cat# TBC-2214

Lateral Decubitus Positioner: To aid in positioning patients for cross lateral examinations. Decubitus pad ensures the patient is elevated into a position above the place of imaging receptor. Removable straps are easy to position. 20 x 13 x 3 pad