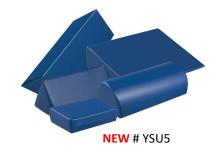

### **NEW Vinyl Covered Kits**

YSU1 Kit Kit contains: YSFB, YVFJ,

YVFG-(2)

YSU2 Kit Kit contains: YVFG, YFVJ-(2)

YSU3 Kit Kit contains: YVFB, YVFD,

**YVFG** 

YSU4 Kit Kit contains: YVFA, YVFB,

YVFC, YVFD, YVFG, YVFH,

YVFJ, YVFK

YSU5 Kit Kit contains: YVFO, YVFC,

YVFD, YVFJ, YVFB

YSU6 Kit YVFJ, YVFO, YVFV, YVFK

TI-SET Kit YVFQ, YVFJ, TI-15

NEW # YSU4

DEXA Positioning Kit. Includes  $20 \times 20 \times 12$  Bolster block to aid in positioning AP Lumbar spine, a head bolster and an "A" frame splint designed to abduct both legs approximately 15 degrees to hold in full extension at the hips and knees and to lock the feet in a neutral position.