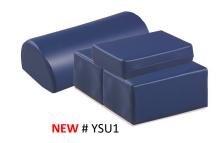

### **NEW Vinyl Covered Kits**

YSU1 Kit Kit contains: YSFB, YVFJ,

YVFG-(2)

YSU2 Kit Kit contains: YVFG, YFVJ-(2)

YSU3 Kit Kit contains: YVFB, YVFD,

**YVFG** 

YSU4 Kit Kit contains: YVFA, YVFB,

YVFC, YVFD, YVFG, YVFH,