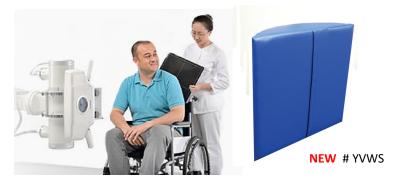

### **Vinyl Covered Bolsters**

YVF41 Wheelchair/Stretcher Bolster 16" x 23" x 4.5" **YVWS** Curved Wheelchair Chest Bolster 18" x 20" x 5" 16" x 25" x 8.25" **YVFM** Knee Bolster YVFZ 20" x 22" x 6" **Endo Ultrasound Wedge** 

Curved bolster to help with mobile chest x-ray positioning for wheelchair patients.

Cat# TBC-2214

Lateral Decubitus Positioner: To aid in positioning patients for cross lateral examinations. Decubitus pad ensures the patient is elevated into a position above the place of imaging receptor. Removable straps are easy to position. 20 x 13 x 3 pad