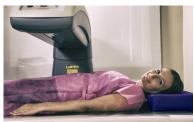

YVFJ, YVFK

YSU5 Kit Kit contains: YVFO, YVFC,

YVFD, YVFJ, YVFB

YSU6 Kit YVFJ, YVFO, YVFV, YVFK

TI-SET Kit YVFQ, YVFJ, TI-15

NEW # YSU4

DEXA Positioning Kit. Includes  $20 \times 20 \times 12$  Bolster block to aid in positioning AP Lumbar spine, a head bolster and an "A" frame splint designed to abduct both legs approximately 15 degrees to hold in full extension at the hips and knees and to lock the feet in a neutral position.