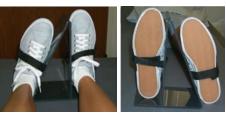

YVFJ, YVFK

YSU5 Kit Kit contains: YVFO, YVFC,

YVFD, YVFJ, YVFB

YSU6 Kit YVFJ, YVFO, YVFV, YVFK

TI-SET Kit YVFQ, YVFJ, TI-15

NEW # YSU4

DEXA Positioning Kit. Includes  $20 \times 20 \times 12$  Bolster block to aid in positioning AP Lumbar spine, a head bolster and an "A" frame splint designed to abduct both legs approximately 15 degrees to hold in full extension at the hips and knees and to lock the feet in a neutral position.