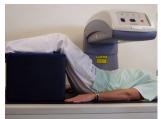

YVFJ, YVFK

YSU5 Kit Kit contains: YVFO, YVFC,

YVFD, YVFJ, YVFB

YSU6 Kit YVFJ, YVFO, YVFV, YVFK

TI-SET Kit YVFQ, YVFJ, TI-15

NEW # YSU4

DEXA Positioning Kit. Includes  $20 \times 20 \times 12$  Bolster block to aid in positioning AP Lumbar spine, a head bolster and an "A" frame splint designed to abduct both legs approximately 15 degrees to hold in full extension at the hips and knees and to lock the feet in a neutral position.