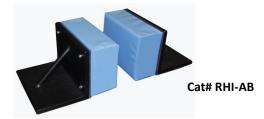

Vinyl Covered Head Immobilizers safely supports & positions a patients head. Solid steel angles with soft, vinyl covered cushions. Blocks weigh 15 lbs each and provide great support. Cushions are 8"w x 6"h x 3" d.