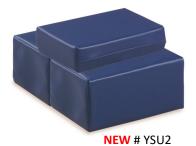

### **NEW Vinyl Covered Kits**

YSU1 Kit Kit contains: YSFB, YVFJ,

YVFG-(2)

YSU2 Kit Kit contains: YVFG, YFVJ-(2)

YSU3 Kit Kit contains: YVFB, YVFD,

**YVFG** 

YSU4 Kit Kit contains: YVFA, YVFB,

YVFC, YVFD, YVFG, YVFH,