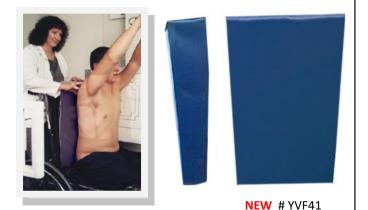

### **Vinyl Covered Bolsters**

YVF41 Wheelchair/Stretcher Bolster 16" x 23" x 4.5" **YVWS** Curved Wheelchair Chest Bolster 18" x 20" x 5" 16" x 25" x 8.25" **YVFM** Knee Bolster YVFZ 20" x 22" x 6" **Endo Ultrasound Wedge** 

#### **CUSTOM SIZES & SHAPES AVAILABLE**

Stretcher and Wheelchair bolster is a perfect aide to help with mobile chest x-ray positioning